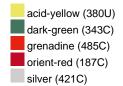

#### Available colours

|                            | one size |
|----------------------------|----------|
| Weight in g                | 73 g     |
| VPE                        | 5/250    |
| (Pcs. per inner packaging  |          |
| / pcs. per outer packaging |          |

## Available colours

OEKO-TEX® Standard 100 Spa
OEKO-Tex® CONFIDENCE IN TEXTILES STANDARD 100 18.0.57944 HOHENSTEIN HTTI Tested for harmful substances. www.oeko-tex.com/standard100

Stand: 21.06.2024 - 00:35:07