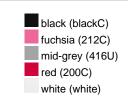

#### Available colours

|                            | one size |
|----------------------------|----------|
| Weight in g                | 73 g     |
| VPE                        | 5/250    |
| (Pcs. per inner packaging  |          |
| / pcs. per outer packaging |          |

## Available colours

OEKO-TEX® Standard 100 Spa
OEKO-Tex® CONFIDENCE IN TEXTILES STANDARD 100 18.0.57944 HOHENSTEIN HTTI Tested for harmful substances. www.oeko-tex.com/standard100

Stand: 21.06.2024 - 00:35:07