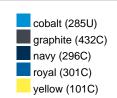

#### Available colours

|                            | one size |
|----------------------------|----------|
| Weight in g                | 73 g     |
| VPE                        | 5/250    |
| (Pcs. per inner packaging  |          |
| / pcs. per outer packaging |          |

## Available colours

OEKO-TEX® Standard 100 Spa
OEKO-Tex® CONFIDENCE IN TEXTILES STANDARD 100 18.0.57944 HOHENSTEIN HTTI Tested for harmful substances. www.oeko-tex.com/standard100

Stand: 21.06.2024 - 00:35:07