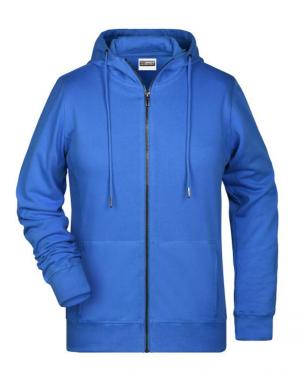

## Hooded sweat jacket with zip

High-quality French terry 85% combed ring-spun organic cotton Two-layer hood with drawcord Lateral dividing seams at the front, kangaroo pocket Cuffs with elastane YKK-zip Tear off!®-label 8025: lightly waisted 8026K: without cord

Children's Zip Hoody Art-Nr.: 8026K

Outer fabric (300 g/m<sup>2</sup>): 85% cotton, 15% polyester

Available colours

|                            | XS    | S     | м     | L     | XL    | XXL   | 3XL   |  |  |  |  |
|----------------------------|-------|-------|-------|-------|-------|-------|-------|--|--|--|--|
| Weight in g                | 467 g | 489 g | 549 g | 583 g | 619 g | 638 g | 651 g |  |  |  |  |
| VPE                        | 1/30  | 1/30  | 1/30  | 1/30  | 1/30  | 1/30  | 1/30  |  |  |  |  |
| (Pcs. per inner packaging  |       |       |       |       |       |       |       |  |  |  |  |
| / pcs. per outer packaging |       |       |       |       |       |       |       |  |  |  |  |