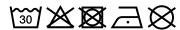

# Hooded sweat jacket with zip

High-quality French terry 85% combed ring-spun organic cotton Two-layer hood with drawcord Lateral dividing seams at the front, kangaroo pocket Cuffs with elastane YKK-zip

Tear off!®-label 8025: lightly waisted 8026K: without cord

**Fabric:** Outer fabric (300 g/m²): 85%

cotton, 15% polyester

Country of origin: Pakistan

Customs tariff number: 61102099

### Care instructions:



# Partner article:





### Available colours

|                            | xs    | S     | М     | L     | XL    | XXL   | 3XL   |
|----------------------------|-------|-------|-------|-------|-------|-------|-------|
| Weight in g                | 467 g | 489 g | 549 g | 583 g | 619 g | 638 g | 651 g |
| VPE                        | 1/30  | 1/30  | 1/30  | 1/30  | 1/30  | 1/30  | 1/30  |
| (Pcs. per inner packaging  |       |       |       |       |       |       |       |
| / pcs. per outer packaging |       |       |       |       |       |       |       |

| Measurements in cm   | xs       | s        | М        | L        | XL       | XXL      | 3XL      |
|----------------------|----------|----------|----------|----------|----------|----------|----------|
| 1/2 chest            |