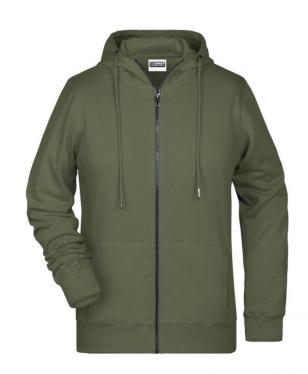

# Hooded sweat jacket with zip

High-quality French terry 85% combed ring-spun organic cotton Two-layer hood with drawcord Lateral dividing seams at the front, kangaroo pocket Cuffs with elastane YKK-zip