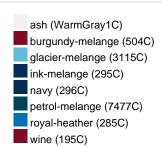

### Available colours

|                            | xs    | S     | М     | L     | XL    | XXL   | 3XL   |
|----------------------------|-------|-------|-------|-------|-------|-------|-------|
| Weight in g                | 467 g | 489 g | 549 g | 583 g | 619 g | 638 g | 651 g |
| VPE                        | 1/30  | 1/30  | 1/30  | 1/30  | 1/30  | 1/30  | 1/30  |
| (Pcs. per inner packaging  |       |       |       |       |       |       |       |
| / pcs. per outer packaging |       |       |       |       |       |       |       |

# Available colours