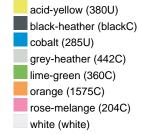

### Available colours

|                            | xs    | S     | М     | L     | XL    | XXL   | 3XL   |
|----------------------------|-------|-------|-------|-------|-------|-------|-------|
| Weight in g                | 467 g | 489 g | 549 g | 583 g | 619 g | 638 g | 651 g |
| VPE                        | 1/30  | 1/30  | 1/30  | 1/30  | 1/30  | 1/30  | 1/30  |
| (Pcs. per inner packaging  |       |       |       |       |       |       |       |
| / pcs. per outer packaging |       |       |       |       |       |       |       |

# Available colours