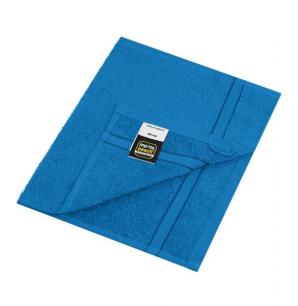

## Guest towel in discreet design

Pleasantly soft cotton terry Fashionable colour blaze

Fabric:

Country of origin:

Türkiye

Outer fabric (400 g/m<sup>2</sup>): 100%

Customs tariff number:

63026000

cotton

Care instructions:

Available colours

|                            | 30 x 50 cm |
|----------------------------|------------|
| Weight in g                | 60 g       |
| VPE                        | 5/250      |
| (Pcs. per inner packaging  |            |
| / pcs. per outer packaging |            |