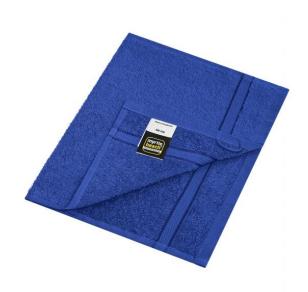

## Guest towel in discreet design

Pleasantly soft cotton terry Fashionable colour blaze

Outer fabric (400 g/m²): 100% Fabric:

Country of origin: Türkiye

**Customs tariff number:** 63026000