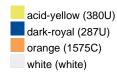

### Available colours

|                            | 30 x 50 cm |
|----------------------------|------------|
| Weight in g                | 60 g       |
| VPE                        | 5/250      |
| (Pcs. per inner packaging  |            |
| / pcs. per outer packaging |            |

#### Available colours

OEKO-TEX® Standard 100 Spa
OEKO-Tex® CONFIDENCE IN TEXTILES STANDARD 100 18.0.57944 HOHENSTEIN HTTI Tested for harmful substances. www.oeko-tex.com/standard100

Stand: 27.05.2024 - 18:55:25