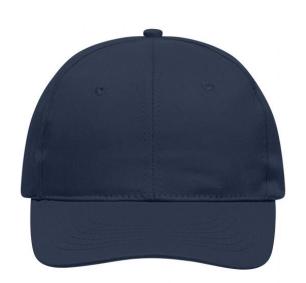

# Classic promo cap with laminated front panels

6 embroidered ventilation holes 6 stitching lines on the peak Cotton sweatband Hook and loop fastener

**Fabric:** Outer fabric: 100% cotton

Country of origin: Volksrepublik China

# Features

## 6 Panel

Division of cap into 6 segments. Advantage: One of the most popular cap shapes in Europe

Stand: 23.05.2024 - 06:59:58