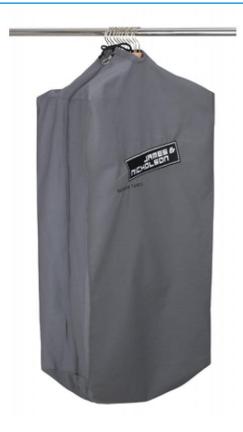

## Durable garment bag with high-quality embroidered James & Nicholson logo

Suitable for 8-12 clothes hangers Long zip fastener to close Additional cord made of cotton/polyester Measurements: 90 cm long, 50 cm wide, 30 cm deep

**Fabric:** Outer fabric: 65% polyester, 35%

cotton

Country of origin: Bangladesch

Customs tariff number: 63053900

Available colours

dark-grey (7538C)

Stand: 25.05.2024 - 09:59:10