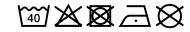

# **MB101 X-Tube Polyester**





## Multi-functional tube that can be worn in 12 different ways

Measurements approx. 25 x 40 cm MADE IN GERMANY

**Fabric:** Outer fabric (125 g/m²): 95%

polyester, 5% elastane

Country of origin: Deutschland

Customs tariff number: 61171000

### Care instructions:



### Available colours

|                            | one size |
|----------------------------|----------|
| Weight in g                | 35 g     |
| VPE                        | 10/500   |
| (Pcs. per inner packaging  |          |
| / pcs. per outer packaging |          |

| Measurements in cm | one size |
|--------------------|----------|
| Length             | 40,00 cm |
| Width              | 25,00 cm |

### Available colours

white (white)

Stand: 27.05.2024 - 15:21:00