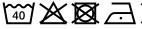

## **MB100 X-Tube Cotton**





Very elastic and shape-retaining jersey Measurements: approx. 25 x 50 cm MADE IN GERMANY

**Fabric:** Outer fabric (145 g/m²): 95%

cotton, 5% elastane

Country of origin: Deutschland

Customs tariff number: 61171000

Care instructions:





## Available colours

|                            | one size |
|----------------------------|----------|
| Weight in g                | 39 g     |
| VPE                        | 10/500   |
| (Pcs. per inner packaging  |          |
| / pcs. per outer packaging |          |

| Measurements in cm | one size |
|--------------------|----------|
| Length             | 50,00 cm |
| Width              | 25,00 cm |

## Available colours

black (blackC) white (white)

Stand: 23.05.2024 - 23:58:48