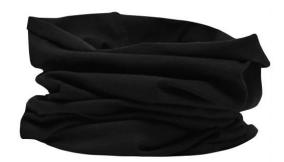

## **MB100 X-Tube Cotton**

Very elastic and shape-retaining jersey Measurements: approx. 25 x 50 cm MADE IN GERMANY

**Fabric:** Outer fabric (145 g/m²): 95%

cotton, 5% elastane

Country of origin: Deutschland

## Available colours

black (blackC) white (white)

Stand: 23.05.2024 - 23:58:48