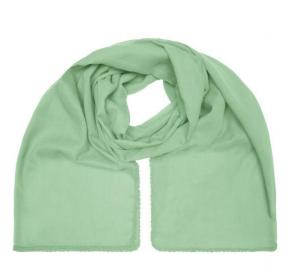

## Fashionable scarf with decorative border along the edge

Effective look Soft and pleasant to wear Measurements: 170 x 70 cm

Fabric:

Outer fabric (50 g/m<sup>2</sup>): 100% cotton

Country of origin:

Customs tariff number:

| Measurements in cm | one size  |
|--------------------|-----------|
| Length             | 170,00 cm |
| Width              | 70,00 cm  |

Available colours

grey (7537C) soft-pink (2036U)

Stand: 02.06.2024 - 17:22:12