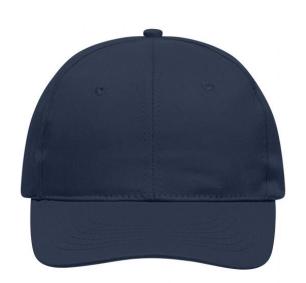

# Classic promo cap with laminated front panels

6 embroidered ventilation holes 6 stitching lines on the peak Cotton sweatband Hook and loop fastener

**Fabric:** Outer fabric: 100% cotton

Country of origin: Volksrepublik China

# Features

## 6 Panel

Division of cap into 6 segments. Advantage: One of the most popular cap shapes in Europe

Stand: 02.06.2024 - 14:31:07