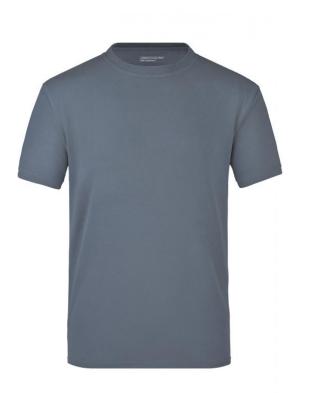

## T-shirt made of highly-functional $\operatorname{CoolDry}\nolimits \ensuremath{\mathbb{R}}$

Double-knitted, structured jersey Inside made of polyester-five-channel fibre, outside made of cotton Comfortable to wear, breathable and quick-drying Neck tape, twin needle stitching on shoulders, neckline and armlines

## Features

## **CoolDry**®

Due to the CoolDry® treating moisture is transported to the outside and creates a comfortable feeling. The textiles dry quickly, are breathable and ideal for all activities.

Stand: 29.05.2024 - 11:04:20