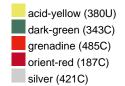

### Available colours

|                            | one size |
|----------------------------|----------|
| Weight in g                | 430 g    |
| VPE                        | 5/25     |
| (Pcs. per inner packaging  |          |
| / pcs. per outer packaging |          |

## Available colours

OEKO-TEX® Standard 100 Spa
OEKO-Tex® CONFIDENCE IN TEXTILES STANDARD 100 18.0.57944 HOHENSTEIN HTTI Tested for harmful substances. www.oeko-tex.com/standard100

Stand: 28.05.2024 - 21:51:33