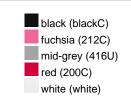

### Available colours

|                            | one size |
|----------------------------|----------|
| Weight in g                | 430 g    |
| VPE                        | 5/25     |
| (Pcs. per inner packaging  |          |
| / pcs. per outer packaging |          |

## Available colours

OEKO-TEX® Standard 100 Spa
OEKO-Tex® CONFIDENCE IN TEXTILES STANDARD 100 18.0.57944 HOHENSTEIN HTTI Tested for harmful substances. www.oeko-tex.com/standard100

Stand: 28.05.2024 - 21:51:33