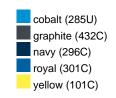

### Available colours

|                            | one size |
|----------------------------|----------|
| Weight in g                | 430 g    |
| VPE                        | 5/25     |
| (Pcs. per inner packaging  |          |
| / pcs. per outer packaging |          |

## Available colours

OEKO-TEX® Standard 100 Spa
OEKO-Tex® CONFIDENCE IN TEXTILES STANDARD 100 18.0.57944 HOHENSTEIN HTTI Tested for harmful substances. www.oeko-tex.com/standard100

Stand: 28.05.2024 - 21:51:33