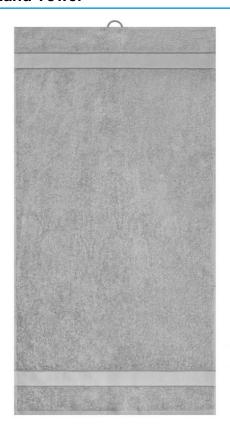

# **MB442 Hand Towel**

#### Towel in fashionable design

Pleasantly soft cotton terry, combed ring-spun organic-cotton Optimum absorbency Selection of fashionable, bright colours 50 x 100 cm

Fabric: Outer fabric (420 g/m²): 100%

| Measurements in cm | one size  |
|--------------------|-----------|
| Length             | 100,00 cm |
| Width              | 50,00 cm  |
| Distance between   | 8,00 cm   |
| border and edge    |           |
| Distance between   | 3,80 cm   |
| border and edge    |           |