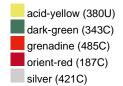

### Available colours

|                            | one size |
|----------------------------|----------|
| Weight in g                | 73 g     |
| VPE                        | 5/250    |
| (Pcs. per inner packaging  |          |
| / pcs. per outer packaging |          |

## Available colours

OEKO-TEX® Standard 100 Spa
OEKO-Tex® CONFIDENCE IN TEXTILES STANDARD 100 18.0.57944 HOHENSTEIN HTTI Tested for harmful substances. www.oeko-tex.com/standard100

Stand: 29.05.2024 - 01:48:26