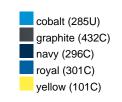

### Available colours

|                            | one size |
|----------------------------|----------|
| Weight in g                | 73 g     |
| VPE                        | 5/250    |
| (Pcs. per inner packaging  |          |
| / pcs. per outer packaging |          |

## Available colours

OEKO-TEX® Standard 100 Spa
OEKO-Tex® CONFIDENCE IN TEXTILES STANDARD 100 18.0.57944 HOHENSTEIN HTTI Tested for harmful substances. www.oeko-tex.com/standard100

Stand: 29.05.2024 - 01:48:26