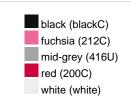

### Available colours

|                            | one size |
|----------------------------|----------|
| Weight in g                | 73 g     |
| VPE                        | 5/250    |
| (Pcs. per inner packaging  |          |
| / pcs. per outer packaging |          |

## Available colours

OEKO-TEX® Standard 100 Spa
OEKO-Tex® CONFIDENCE IN TEXTILES STANDARD 100 18.0.57944 HOHENSTEIN HTTI Tested for harmful substances. www.oeko-tex.com/standard100

Stand: 29.05.2024 - 01:48:26