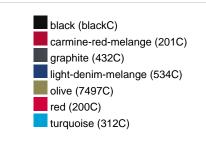

|
| VPE                        | 1/30  | 1/30  | 1/30  | 1/30  | 1/30  | 1/30  | 1/30  |
| (Pcs. per inner packaging  |       |       |       |       |       |       |       |
| / pcs. per outer packaging |       |       |       |       |       |       |       |

| Measurements in cm   | xs       | S        | M        | L        | XL       | XXL      | 3XL      |
|----------------------|----------|----------|----------|----------|----------|----------|----------|
| 1/2 chest            | 48,00 cm | 51,00 cm | 54,00 cm | 57,00 cm | 60,00 cm | 63,00 cm | 66,00 cm |
| length from shoulder | 62,00 cm | 64,00 cm | 66,00 cm | 68,00 cm | 70,00 cm | 71,00 cm | 72,00 cm |
| sleeve length        | 71,50 cm | 71,50 cm | 72,00 cm | 72,50 cm | 73,00 cm | 73,50 cm | 75,00 cm |

# Available colours









### **OEKO-TEX® Standard 100**

OEKO-Tex® CONFIDENCE IN TEXTILES STANDARD 100 15.0.70467 HOHENSTEIN HTTI Tested for harmful substances. www.oeko-tex.com/standard100



# OCS Standard blended 85%

When manufacturing garments of myrtle beach and JAMES & NICHOLSON, the Organic Content Standard is a standard for verifying and tracking the exact content of organically grown materials in a final product. Among other things, the superordinate 'Content Claim Standard' defines with OCS the traceability of merchandise as well as the transparency within the production chain.



## Tear off!® Label

Our Tear off!® Label enables us to easily changethe neck label of T-shirts. We use a special transfer-technique for relabelling your T-shirts.

Stand: 28.05.2024 - 22:00:38