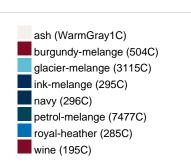

g |
| VPE                        | 1/30  | 1/30  | 1/30  | 1/30  | 1/30  | 1/30  | 1/30  |
| (Pcs. per inner packaging  |       |       |       |       |       |       |       |
| / pcs. per outer packaging |       |       |       |       |       |       |       |

| Measurements in cm   | xs       | S        | M        | L        | XL       | XXL      | 3XL      |
|----------------------|----------|----------|----------|----------|----------|----------|----------|
| 1/2 chest            | 48,00 cm | 51,00 cm | 54,00 cm | 57,00 cm | 60,00 cm | 63,00 cm | 66,00 cm |
| length from shoulder | 62,00 cm | 64,00 cm | 66,00 cm | 68,00 cm | 70,00 cm | 71,00 cm | 72,00 cm |
| sleeve length        | 71,50 cm | 71,50 cm | 72,00 cm | 72,50 cm | 73,00 cm | 73,50 cm | 75,00 cm |

# Available colours









### **OEKO-TEX® Standard 100**

OEKO-Tex® CONFIDENCE IN TEXTILES STANDARD 100 15.0.70467 HOHENSTEIN HTTI Tested for harmful substances. www.oeko-tex.com/standard100



# OCS Standard blended 85%

When manufacturing garments of myrtle beach and JAMES & NICHOLSON, the Organic Content Standard is a standard for verifying and tracking the exact content of organically grown materials in a final product. Among other things, the superordinate 'Content Claim Standard' defines with OCS the traceability of merchandise as well as the transparency within the production chain.



## Tear off!® Label

Our Tear off!® Label enables us to easily changethe neck label of T-shirts. We use a special transfer-technique for relabelling your T-shirts.

Stand: 28.05.2024 - 22:00:38