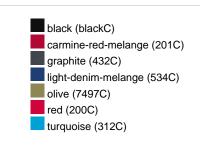

## Available colours

|                            | xs    | s     | М     | L     | XL    | XXL   | 3XL   |
|----------------------------|-------|-------|-------|-------|-------|-------|-------|
| Weight in g                | 474 g | 514 g | 552 g | 592 g | 632 g | 672 g | 712 g |
| VPE                        | 1/30  | 1/30  | 1/30  | 1/30  | 1/30  | 1/30  | 1/30  |
| (Pcs. per inner packaging  |       |       |       |       |       |       |       |
| / pcs. per outer packaging |       |       |       |       |       |       |       |

# Available colours

OEKO-Tex® CONFIDENCE IN TEXTILES STANDARD 100 15.0.70467 HOHENSTEIN HTTI Tested for harmful substances. www.oeko-tex.com/standard100