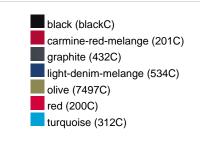

| VPE                        | 1/30  | 1/30  | 1/30  | 1/30  | 1/30  | 1/30  | 1/30  |
| (Pcs. per inner packaging  |       |       |       |       |       |       |       |
| / pcs. per outer packaging |       |       |       |       |       |       |       |

| Measurements in cm   | xs       | S        | М        | L        | XL       | XXL      | 3XL      |
|----------------------|----------|----------|----------|----------|----------|----------|----------|
| 1/2 chest            | 48,00 cm | 51,00 cm | 54,00 cm | 57,00 cm | 60,00 cm | 63,00 cm | 66,00 cm |
| length from shoulder | 62,00 cm | 64,00 cm | 66,00 cm | 68,00 cm | 70,00 cm | 71,00 cm | 72,00 cm |
| sleeve length        | 71,00 cm | 71,50 cm | 72,00 cm | 72,50 cm | 73,00 cm | 73,50 cm | 74,00 cm |

## Available colours









# OEKO-TEX® Standard 100

OEKO-Tex® CONFIDENCE IN TEXTILES STANDARD 100 15.0.70467 HOHENSTEIN HTTI Tested for harmful substances. www.oeko-tex.com/standard100



## OCS Standard blended 85%

When manufacturing garments of myrtle beach and JAMES & NICHOLSON, the Organic Content Standard is a standard for verifying and tracking the exact content of organically grown materials in a final product. Among other things, the superordinate 'Content Claim Standard' defines with OCS the traceability of merchandise as well as the transparency within the production chain.



### Tear off!® Label

Our Tear off!® Label enables us to easily changethe neck label of T-shirts. We use a special transfer-technique for relabelling your T-shirts.

Stand: 29.05.2024 - 01:05:27