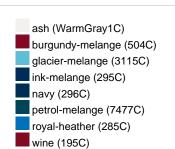

|
| VPE                        | 1/30  | 1/30  | 1/30  | 1/30  | 1/30  | 1/30  | 1/30  |
| (Pcs. per inner packaging  |       |       |       |       |       |       |       |
| / pcs. per outer packaging |       |       |       |       |       |       |       |

| Measurements in cm   | xs       | S        | М        | L        | XL       | XXL      | 3XL      |
|----------------------|----------|----------|----------|----------|----------|----------|----------|
| 1/2 chest            | 48,00 cm | 51,00 cm | 54,00 cm | 57,00 cm | 60,00 cm | 63,00 cm | 66,00 cm |
| length from shoulder | 62,00 cm | 64,00 cm | 66,00 cm | 68,00 cm | 70,00 cm | 71,00 cm | 72,00 cm |
| sleeve length        | 71,00 cm | 71,50 cm | 72,00 cm | 72,50 cm | 73,00 cm | 73,50 cm | 74,00 cm |

## Available colours









# OEKO-TEX® Standard 100

OEKO-Tex® CONFIDENCE IN TEXTILES STANDARD 100 15.0.70467 HOHENSTEIN HTTI Tested for harmful substances. www.oeko-tex.com/standard100



## OCS Standard blended 85%

When manufacturing garments of myrtle beach and JAMES & NICHOLSON, the Organic Content Standard is a standard for verifying and tracking the exact content of organically grown materials in a final product. Among other things, the superordinate 'Content Claim Standard' defines with OCS the traceability of merchandise as well as the transparency within the production chain.



### Tear off!® Label

Our Tear off!® Label enables us to easily changethe neck label of T-shirts. We use a special transfer-technique for relabelling your T-shirts.

Stand: 29.05.2024 - 01:05:27