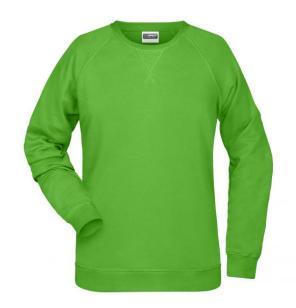

# Classic sweatshirt with raglan sleeves

High-quality French terry, 85% combed ring-spun organic cotton Classic round neck, necktape

Collar and cuffs with elastane

Collar patch Tear off!-label 8021: lightly waisted