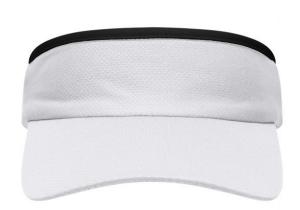

# Sunvisor made of soft mesh

Terry sweatband Elastic band at the back

**Fabric:** Outer fabric: 100% polyester

Country of origin: Volksrepublik China

Customs tariff number: 65050030