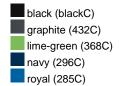

### Available colours

|                            | one size |
|----------------------------|----------|
| Weight in g                | 71 g     |
| VPE                        | 25/250   |
| (Pcs. per inner packaging  |          |
| / pcs. per outer packaging |          |

# Available colours

OEKO-TEX® Standard 100 Spa
OEKO-Tex® CONFIDENCE IN TEXTILES STANDARD 100 18.0.57944 HOHENSTEIN HTTI Tested for harmful substances. www.oeko-tex.com/standard100

Stand: 21.06.2024 - 00:53:40