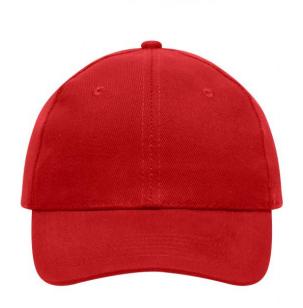

## 6 panel cap

6 embroidered ventilation holes 6 stitching lines on the peak Laminated front panels Padded satin sweatband Hook and loop fastener Heavy brushed cotton

**Fabric:** Outer fabric (260 g/m²): 100%

## 6 Panel

Division of cap into 6 segments. Advantage: One of the most popular cap shapes in Europe

Stand: 04.06.2024 - 04:16:48