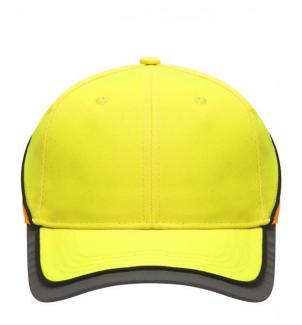

# Functional 6 panel cap in loud neon colours

2 embroidered ventilation holes 4 stitching lines on the peak Contrasting piping around the cap Laminated front panels Padded satin sweat band

Reflective hook and loop fastener and border around the peak (without protective function/no PPE)

# Available colours

neon-orange/neon-yellow (1505C, 809C) neon-yellow/neon-orange (809C, 804C)

#### 6 Panel

Division of cap into 6 segments. Advantage: One of the most popular cap shapes in Europe

Stand: 04.06.2024 - 23:36:35