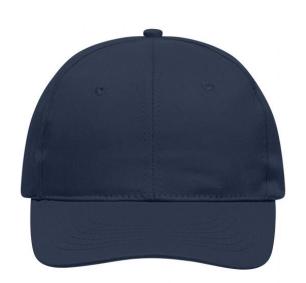

# Classic promo cap with laminated front panels

6 embroidered ventilation holes 6 stitching lines on the peak Cotton sweatband Hook and loop fastener

**Fabric:** Outer fabric: 100% cotton

Country of origin: Volksrepublik China

## 6 Panel

Division of cap into 6 segments. Advantage: One of the most popular cap shapes in Europe

Stand: 04.06.2024 - 05:25:02