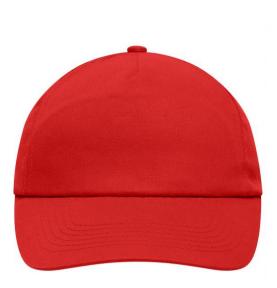

## Promo cap with flap-lamination in front panel

4 embroidered ventilation holes 6 stitching lines on the peak Cotton sweatband Hook and loop fastener

Fabric:

Country of origin:

Outer fabric (165 g/m<sup>2</sup>): 100% cotton

Available colours

black (blackC) white (white)

navy (296C)

signal-red (199C)

Caps to print on Caps with this label are ideal for printing and embroidering. The construction of the caps leaves a lot of space so the cap is easy to decorate, with the logo presented to perfection.

5 Panel Cap Division of cap into 5 segments. Advantage: A large advertising space without annoying seams on front panels

Stand: 04.06.2024 - 22:09:29