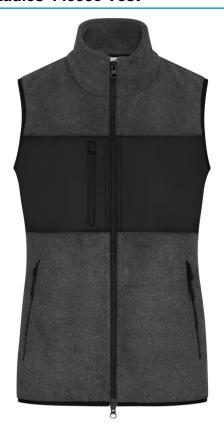

### Fleece vest in mixed material

Classic, soft and easy care fleece of recycled polyester Insert of woven fabric with breast pocket at the front 2 side pockets and 1 zipped breast pocket 2 inner pockets Two-way front zip, stand-up collar JN1309: lightly waisted YKK-zips