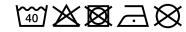

# **MB101 X-Tube Polyester**





## Multi-functional tube that can be worn in 12 different ways

Measurements approx. 25 x 40 cm MADE IN GERMANY

**Fabric:** Outer fabric (125 g/m²): 95%

polyester, 5% elastane

Country of origin: Deutschland

Customs tariff number: 61171000

### Care instructions:



### Available colours

|                            | one size |
|----------------------------|----------|
| Weight in g                | 35 g     |
| VPE                        | 10/500   |
| (Pcs. per inner packaging  |          |
| / pcs. per outer packaging |          |

| Measurements in cm | one size |
|--------------------|----------|
| Length             | 40,00 cm |
| Width              | 25,00 cm |

### Available colours

white (white)

Stand: 29.05.2024 - 08:35:51