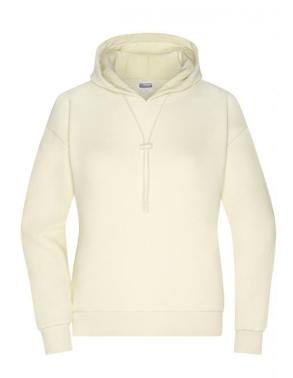

## Stylish hooded sweatshirt, lightly oversized

High-quality sweat fabric, roughened inside 85% combed, ring-spun organic cotton 2-layer hood with cord and cord stopper Cuffs with elastane, tear-off® label

**Fabric:** Outer fabric (300 g/m²): 85%

cotton, 15% polyester

Country of origin: Pakistan

Customs tariff number: 61102099

Care instructions:

Partner article:

Men's Lounge Hoody Art-Nr.: 8034