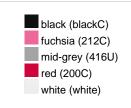

### Available colours

|                            | one size |
|----------------------------|----------|
| Weight in g                | 73 g     |
| VPE                        | 5/250    |
| (Pcs. per inner packaging  |          |
| / pcs. per outer packaging |          |

## Available colours

OEKO-TEX® Standard 100 Spa
OEKO-Tex® CONFIDENCE IN TEXTILES STANDARD 100 18.0.57944 HOHENSTEIN HTTI Tested for harmful substances. www.oeko-tex.com/standard100

Stand: 01.06.2024 - 01:29:14