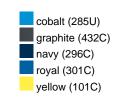

### Available colours

|                            | one size |
|----------------------------|----------|
| Weight in g                | 73 g     |
| VPE                        | 5/250    |
| (Pcs. per inner packaging  |          |
| / pcs. per outer packaging |          |

## Available colours

OEKO-TEX® Standard 100 Spa
OEKO-Tex® CONFIDENCE IN TEXTILES STANDARD 100 18.0.57944 HOHENSTEIN HTTI Tested for harmful substances. www.oeko-tex.com/standard100

Stand: 01.06.2024 - 01:29:14