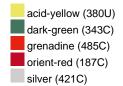

### Available colours

|                            | one size |
|----------------------------|----------|
| Weight in g                | 73 g     |
| VPE                        | 5/250    |
| (Pcs. per inner packaging  |          |
| / pcs. per outer packaging |          |

## Available colours

OEKO-TEX® Standard 100 Spa
OEKO-Tex® CONFIDENCE IN TEXTILES STANDARD 100 18.0.57944 HOHENSTEIN HTTI Tested for harmful substances. www.oeko-tex.com/standard100

Stand: 01.06.2024 - 01:29:14