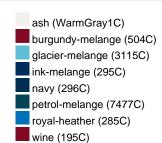

/30  | 1/30  | 1/30  | 1/30  | 1/30  | 1/30  | 1/30  |  |  |  |  |
| (Pcs. per inner packaging  |       |       |       |       |       |       |       |  |  |  |  |
| / pcs. per outer packaging |       |       |       |       |       |       |       |  |  |  |  |

| Measurements in cm   | xs       | S        | М        | L        | XL       | XXL      | 3XL      |
|----------------------|----------|----------|----------|----------|----------|----------|----------|
| 1/2 chest            | 48,00 cm | 50,00 cm | 53,00 cm | 56,00 cm | 59,00 cm | 62,00 cm | 66,00 cm |
| length from shoulder | 62,00 cm | 64,00 cm | 66,00 cm | 68,00 cm | 70,00 cm | 71,00 cm | 72,00 cm |
| sleeve length        | 61,00 cm | 62,00 cm | 63,00 cm | 64,00 cm | 65,00 cm | 66,00 cm | 67,00 cm |

# Available colours













### **OEKO-TEX® Standard 100**

OEKO-Tex® CONFIDENCE IN TEXTILES STANDARD 100 15.0.70467 HOHENSTEIN HTTI Tested for harmful substances. www.oeko-tex.com/standard100

# **OCS Standard blended 85%**

When manufacturing garments of myrtle beach and JAMES & NICHOLSON, the Organic Content Standard is a standard for verifying and tracking the exact content of organically grown materials in a final product. Among other things, the superordinate 'Content Claim Standard' defines with OCS the traceability of merchandise as well as the transparency within the production chain.

# Tear off!® Label

Our Tear off!® Label enables us to easily changethe neck label of T-shirts. We use a special transfer-technique for relabelling your T-shirts.

Stand: 31.05.2024 - 01:19:32