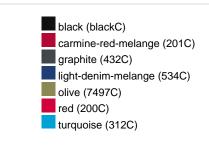

0  | 1/30  | 1/30  | 1/30  | 1/30  | 1/30  | 1/30  |  |  |  |  |
| (Pcs. per inner packaging  |       |       |       |       |       |       |       |  |  |  |  |
| / pcs. per outer packaging |       |       |       |       |       |       |       |  |  |  |  |

| Measurements in cm   | xs       | S        | М        | L        | XL       | XXL      | 3XL      |
|----------------------|----------|----------|----------|----------|----------|----------|----------|
| 1/2 chest            | 48,00 cm | 50,00 cm | 53,00 cm | 56,00 cm | 59,00 cm | 62,00 cm | 66,00 cm |
| length from shoulder | 62,00 cm | 64,00 cm | 66,00 cm | 68,00 cm | 70,00 cm | 71,00 cm | 72,00 cm |
| sleeve length        | 61,00 cm | 62,00 cm | 63,00 cm | 64,00 cm | 65,00 cm | 66,00 cm | 67,00 cm |

# Available colours













### **OEKO-TEX® Standard 100**

OEKO-Tex® CONFIDENCE IN TEXTILES STANDARD 100 15.0.70467 HOHENSTEIN HTTI Tested for harmful substances. www.oeko-tex.com/standard100

# **OCS Standard blended 85%**

When manufacturing garments of myrtle beach and JAMES & NICHOLSON, the Organic Content Standard is a standard for verifying and tracking the exact content of organically grown materials in a final product. Among other things, the superordinate 'Content Claim Standard' defines with OCS the traceability of merchandise as well as the transparency within the production chain.

# Tear off!® Label

Our Tear off!® Label enables us to easily changethe neck label of T-shirts. We use a special transfer-technique for relabelling your T-shirts.

Stand: 31.05.2024 - 01:19:32