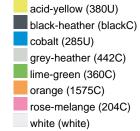

1/30  | 1/30  | 1/30  | 1/30  | 1/30  | 1/30  | 1/30  |  |  |  |  |
| (Pcs. per inner packaging  |       |       |       |       |       |       |       |  |  |  |  |
| / pcs. per outer packaging |       |       |       |       |       |       |       |  |  |  |  |

| Measurements in cm   | xs       | S        | М        | L        | XL       | XXL      | 3XL      |
|----------------------|----------|----------|----------|----------|----------|----------|----------|
| 1/2 chest            | 48,00 cm | 50,00 cm | 53,00 cm | 56,00 cm | 59,00 cm | 62,00 cm | 66,00 cm |
| length from shoulder | 62,00 cm | 64,00 cm | 66,00 cm | 68,00 cm | 70,00 cm | 71,00 cm | 72,00 cm |
| sleeve length        | 61,00 cm | 62,00 cm | 63,00 cm | 64,00 cm | 65,00 cm | 66,00 cm | 67,00 cm |

# Available colours













### **OEKO-TEX® Standard 100**

OEKO-Tex® CONFIDENCE IN TEXTILES STANDARD 100 15.0.70467 HOHENSTEIN HTTI Tested for harmful substances. www.oeko-tex.com/standard100

# **OCS Standard blended 85%**

When manufacturing garments of myrtle beach and JAMES & NICHOLSON, the Organic Content Standard is a standard for verifying and tracking the exact content of organically grown materials in a final product. Among other things, the superordinate 'Content Claim Standard' defines with OCS the traceability of merchandise as well as the transparency within the production chain.

# Tear off!® Label

Our Tear off!® Label enables us to easily changethe neck label of T-shirts. We use a special transfer-technique for relabelling your T-shirts.

Stand: 31.05.2024 - 01:19:32