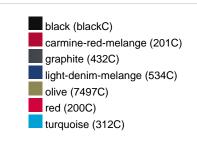

## Available colours

|                            | xs    | s     | М     | L     | XL    | XXL   | 3XL   |
|----------------------------|-------|-------|-------|-------|-------|-------|-------|
| Weight in g                | 474 g | 514 g | 552 g | 592 g | 632 g | 672 g | 712 g |
| VPE                        | 1/30  | 1/30  | 1/30  | 1/30  | 1/30  | 1/30  | 1/30  |
| (Pcs. per inner packaging  |       |       |       |       |       |       |       |
| / pcs. per outer packaging |       |       |       |       |       |       |       |