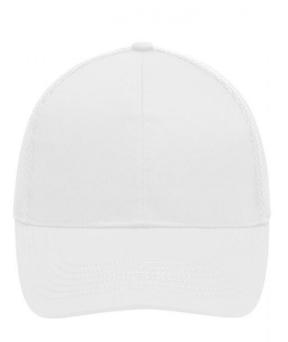

## myrtle beach MB6216 6 Panel Air Mesh Cap

## High-quality 6 panel cap with unbrushed surface

6 decorative stitching lines on peak Laminated front panels Breathable 3D mesh fabric at back panels Padded sweatband Hook and loop fastener

| Fabric:                | Outer fabric: 50% cotton, 50% polyester |
|------------------------|-----------------------------------------|
| Country of origin:     | Volksrepublik China                     |
| Customs tariff number: | 65050030                                |
|                        |                                         |