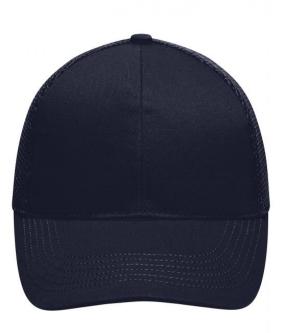

## High-quality 6 panel cap with unbrushed surface

6 decorative stitching lines on peak Laminated front panels Breathable 3D mesh fabric at back panels Padded sweatband Hook and loop fastener

| Fabric:                | Outer fabric: 50% cotton, 50% polyester |
|------------------------|-----------------------------------------|
| Country of origin:     | Volksrepublik China                     |
| Customs tariff number: | 65050030                                |
|                        |                                         |