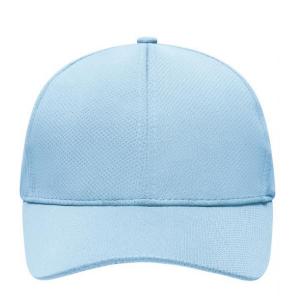

# Casual 6 panel cap made of soft mesh

4 embroidered ventilation holes on back panels Laminated front panels Padded sweatband Hook and loop fastener

**Fabric:** Outer fabric: 100% polyester

Country of origin: Volksrepublik China