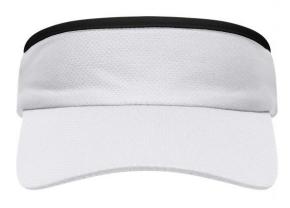

## Sunvisor made of soft mesh

Terry sweatband Elastic band at the back

Fabric:

Outer fabric: 100% polyester

Volksrepublik China

Customs tariff number:

65050030

Care instructions: