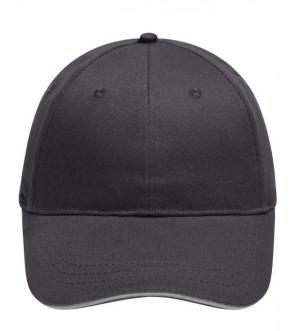

# 6 panel sandwich cap with brushed surface

6 embroidered ventilation holes 3 decorative stitching lines on the peak Laminated front panels Padded satin sweatband Hook and loop fastener Brushed cotton

Fabric: Outer fabric (190 g/m²): 100%