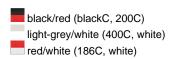

### Available colours

|                            | one size |
|----------------------------|----------|
| Weight in g                | 67 g     |
| VPE                        | 24/144   |
| (Pcs. per inner packaging  |          |
| / pcs. per outer packaging |          |

# Available colours

black/lime-green (blackC, 360C)
light-grey/black/light-grey (400C, blackC)
navy/white (296C, white)