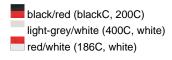

### Available colours

|                            | one size |
|----------------------------|----------|
| Weight in g                | 67 g     |
| VPE                        | 24/144   |
| (Pcs. per inner packaging  |          |
| / pcs. per outer packaging |          |

# Available colours

black/lime-green (blackC, 360C)
light-grey/black/light-grey (400C, blackC)
navy/white (296C, white)