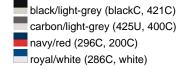

### Available colours

|                            | one size |
|----------------------------|----------|
| Weight in g                | 67 g     |
| VPE                        | 24/144   |
| (Pcs. per inner packaging  |          |
| / pcs. per outer packaging |          |

# Available colours

black/lime-green (blackC, 360C)
light-grey/black/light-grey (400C, blackC)
navy/white (296C, white)