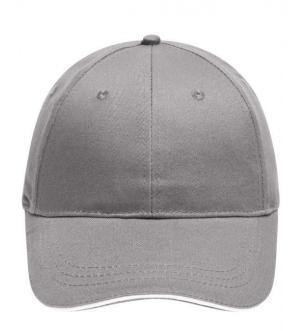

## 6 panel sandwich cap with brushed surface

6 embroidered ventilation holes 3 decorative stitching lines on the peak Laminated front panels Padded satin sweatband Hook and loop fastener Brushed cotton