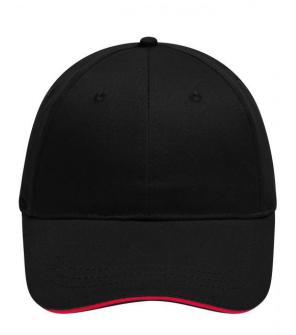

# 6 panel sandwich cap with brushed surface

6 embroidered ventilation holes 3 decorative stitching lines on the peak Laminated front panels Padded satin sweatband Hook and loop fastener Brushed cotton

Fabric: Outer fabric (190 g/m²): 100%