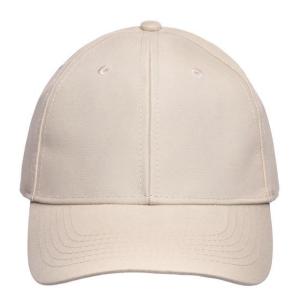

# Soft microfibre surface

Wind-and water-repellent 6 decorative stitching lines on the peak Soft mesh lining Laminated front panels Pleasant to wear thanks to the padded sweatband Hook and loop fastener

## Available colours

khaki (451C)

natural (7500C)