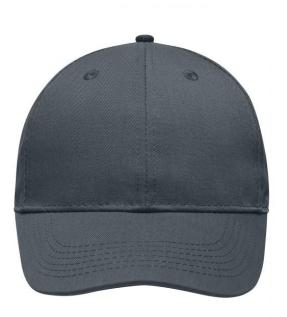

## High-quality 6 panel cap

Durable, hard-wearing mixed material 6 embroidered ventilation holes 6 decorative stitching lines on the peak Laminated front panels Pleasant to wear due to padded sweatband Clip fastener in mat silver with metal eyelet

## 6 Panel

Division of cap into 6 segments. Advantage: One of the most popular cap shapes in Europe