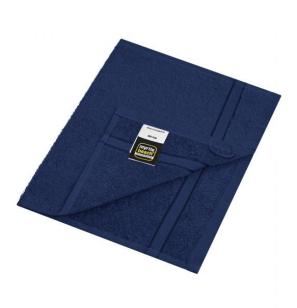

## Guest towel in discreet design

Pleasantly soft cotton terry Fashionable colour blaze

Fabric:

Country of origin:

Türkiye

Outer fabric (400 g/m<sup>2</sup>): 100%

Customs tariff number:

63026000

cotton

Care instructions:

Available colours

|                            | 30 x 50 cm |
|----------------------------|------------|
| Weight in g                | 60 g       |
| VPE                        | 5/250      |
| (Pcs. per inner packaging  |            |
| / pcs. per outer packaging |            |