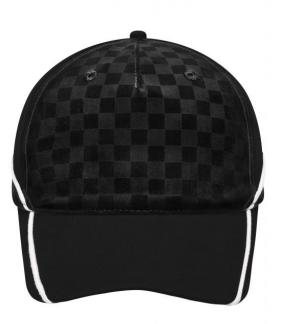

## Lavish 5 panel cap in racing design

Front panel, side insets and fastener embossed with fine checkerboard pattern Decorative piping on peak, along side and back panels and on fastener 6 embroidered ventilation holes Padded satin sweatband Hook and loop fastener Brushed cotton

Available colours

black/black/red (blackC, 200C)

black/black/white (blackC, white)

red/black/white (200C, blackC, white)

OEKO-TEX® Stoff

The fabric of this article has been tested for harmful substances and certified acc. to STANDARD 100 by OEKO-TEX $\mbox{\ensuremath{\mathbb{R}}}$ 