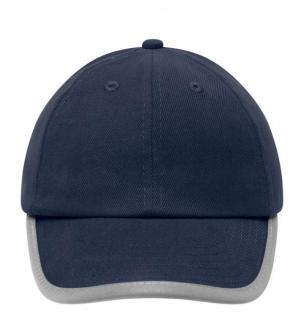

# Original 6 panel cap with reflective border around the peak (without protective function/no PPE)

6 embroidered ventilation holes

6 decorative stitching lines on the peak

Low profile

Matching children's cap ref. MB6193

Reflective hook and loop fastener (without protective function/no PPE)

**Fabric:** Outer fabric (250 g/m²): 100%

cotton

Country of origin: Volksrepublik China

Customs tariff number: 65050030

## 6 Panel

Division of cap into 6 segments. Advantage: One of the most popular cap shapes in Europe

Stand: 02.06.2024 - 14:19:09