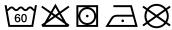

# **MB420 Guest Towel**





## Guest towel in a lot of colours

Soft cotton terry quality Size: 30 x 50 cm

Fabric: Outer fabric (420 g/m²): 100%

cotton

Country of origin: Türkiye

63026000 **Customs tariff number:** 

#### Care instructions:









### Available colours

|                            | one size |
|----------------------------|----------|
| Weight in g                | 71 g     |
| VPE                        | 25/250   |
| (Pcs. per inner packaging  |          |
| / pcs. per outer packaging |          |

| Measurements in cm | one size |
|--------------------|----------|
| Length             | 50,00 cm |
| Width              | 30,00 cm |
| Distance between   | 3,50 cm  |
| border and edge    |          |
| Distance between   | 2,50 cm  |
| border and edge    |          |

# Available colours









OEKO-TEX® Standard 100 Spa
OEKO-Tex® CONFIDENCE IN TEXTILES STANDARD 100 18.0.57944 HOHENSTEIN HTTI Tested for harmful substances. www.oeko-tex.com/standard100

Stand: 01.06.2024 - 18:02:32