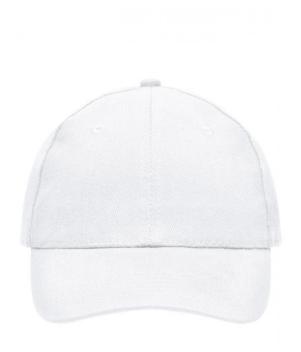

# 6 panel cap

6 embroidered ventilation holes 6 stitching lines on the peak Laminated front panels Padded satin sweatband Hook and loop fastener Heavy brushed cotton

**Fabric:** Outer fabric (260 g/m²): 100%

# 6 Panel

Division of cap into 6 segments. Advantage: One of the most popular cap shapes in Europe

Stand: 31.05.2024 - 07:45:50