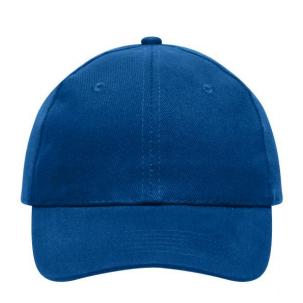

# 6 panel cap

6 embroidered ventilation holes 6 stitching lines on the peak Laminated front panels Padded satin sweatband Hook and loop fastener Heavy brushed cotton

Fabric: Outer fabric (260 g/m²): 100%

# 6 Panel

Division of cap into 6 segments. Advantage: One of the most popular cap shapes in Europe

Stand: 04.06.2024 - 08:28:12