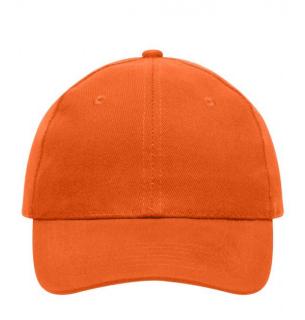

# 6 panel cap

6 embroidered ventilation holes 6 stitching lines on the peak Laminated front panels Padded satin sweatband Hook and loop fastener Heavy brushed cotton

**Fabric:** Outer fabric (260 g/m²): 100%

cotton

Country of origin: Volksrepublik China

Customs tariff number: 65050030