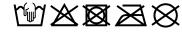

# 6 panel cap

6 embroidered ventilation holes 6 stitching lines on the peak Laminated front panels Padded satin sweatband Hook and loop fastener Heavy brushed cotton

**Fabric:** Outer fabric (260 g/m²): 100%

cotton

Country of origin: Volksrepublik China

Customs tariff number: 65050030

# Care instructions:



### Available colours

|                            | one size |
|----------------------------|----------|
| Weight in g                | 64 g     |
| VPE                        | 50/200   |
| (Pcs. per inner packaging  |          |
| / pcs. per outer packaging |          |

# Available colours









# **OEKO-TEX® Stoff**

The fabric of this article has been tested for harmful substances and certified acc. to STANDARD 100 by OEKO-TEX®



# 6 Panel

Division of cap into 6 segments. Advantage: One of the most popular cap shapes in Europe

Stand: 05.06.2024 - 05:24:57