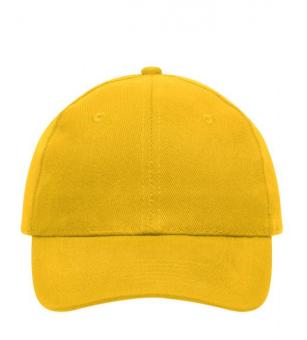

# 6 panel cap

6 embroidered ventilation holes 6 stitching lines on the peak Laminated front panels Padded satin sweatband Hook and loop fastener Heavy brushed cotton

**Fabric:** Outer fabric (260 g/m²): 100%

# 6 Panel

Division of cap into 6 segments. Advantage: One of the most popular cap shapes in Europe

Stand: 04.06.2024 - 16:58:33