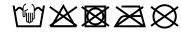

# 6 panel cap

6 embroidered ventilation holes 6 stitching lines on the peak Laminated front panels Padded satin sweatband Hook and loop fastener Heavy brushed cotton

**Fabric:** Outer fabric (260 g/m²): 100%

cotton

Country of origin: Volksrepublik China

Customs tariff number: 65050030

# Care instructions:



### Available colours

|                            | one size |
|----------------------------|----------|
| Weight in g                | 64 g     |
| VPE                        | 50/200   |
| (Pcs. per inner packaging  |          |
| / pcs. per outer packaging |          |

# Available colours









# **OEKO-TEX® Stoff**

The fabric of this article has been tested for harmful substances and certified acc. to STANDARD 100 by OEKO-TEX®



# 6 Panel

Division of cap into 6 segments. Advantage: One of the most popular cap shapes in Europe

Stand: 04.06.2024 - 16:58:33