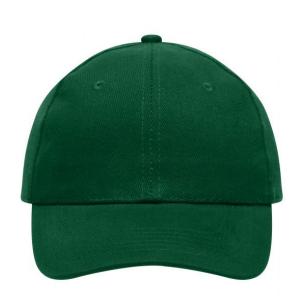

# 6 panel cap

6 embroidered ventilation holes 6 stitching lines on the peak Laminated front panels Padded satin sweatband Hook and loop fastener Heavy brushed cotton

**Fabric:** Outer fabric (260 g/m²): 100%